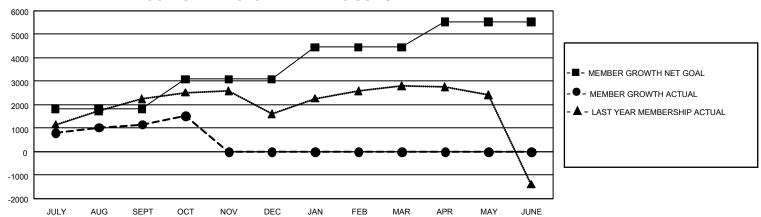

## GMT Constitutional Area 5 - K, Group K

REPORT DOES NOT INCLUDE CLUBS IN UNDISTRICTED AREAS.

| Clubs         |               |             |               | Members               |                           |                         |                                                    |
|---------------|---------------|-------------|---------------|-----------------------|---------------------------|-------------------------|----------------------------------------------------|
|               | RESULTS FOR   | R 2024-2025 |               | RESULTS FOR 2024-2025 |                           |                         |                                                    |
| QUARTER       | NEW CLUB GOAL | NEW CLUBS   | DROPPED CLUBS | QUARTER M             | MEMBER GROWTH NET<br>GOAL | MEMBER GROWTH<br>ACTUAL | DROPPED MEMBERS<br>ACTUAL (including<br>transfers) |
| JULY/AUG/SEPT | 57            | 14          | 8             | JULY/AUG/SEP          | T 1828                    | 4,470                   | 2,838                                              |
| OCT/NOV/DEC   | 6             | 5           | 3             | OCT/NOV/DEC           | 1256                      | 909                     | 483                                                |
| JAN/FEB/MAR   | 39            | 0           | 0             | JAN/FEB/MAR           | 1363                      | 0                       | 0                                                  |
| APR/MAY/JUNE  | 12            | 0           | 0             | APR/MAY/JUNE          | 1085                      | 0                       | 0                                                  |

## GOALS AND ACTUAL MEMBERS CUMULATIVE

| DROPPED CLUBS: 11 |       | 1,120 CLUBS OF 2,030 ADDED<br>1 OR MORE NEW MEMBERS | GENDER DISTRIBUTION               |                 |  |
|-------------------|-------|-----------------------------------------------------|-----------------------------------|-----------------|--|
|                   |       |                                                     | MALE                              | 52,160 (73.30%) |  |
|                   |       |                                                     | FEMALE                            | 18,992 (26.69%) |  |
| DROPPED MEMBERS   |       |                                                     | NON BINARY                        | 0 (0.00%)       |  |
| DECEASED          | 82    |                                                     | PREFER NOT TO ANSWER              | 7 (0.01%)       |  |
| CLUB CANCELLED    | 7     |                                                     | TOTAL FAMILY UNIT MEMBERS         | 6 0             |  |
| OTHER             | 3,177 | CLICK HERE FOR                                      |                                   |                 |  |
| TOTAL             | 3,266 | CUMULATIVE MEMBERSHIP DATA                          | FAMILY MEMBERS PAYING HALF DUES 0 |                 |  |