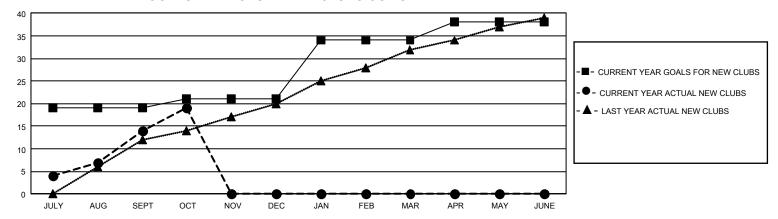

## GMT Constitutional Area 5 - K, Group K

REPORT DOES NOT INCLUDE CLUBS IN UNDISTRICTED AREAS.

| Clubs         |               |             |               | Members               |                           |                         |                                                    |
|---------------|---------------|-------------|---------------|-----------------------|---------------------------|-------------------------|----------------------------------------------------|
|               | RESULTS FOR   | R 2024-2025 |               | RESULTS FOR 2024-2025 |                           |                         |                                                    |
| QUARTER       | NEW CLUB GOAL | NEW CLUBS   | DROPPED CLUBS | QUARTER M             | MEMBER GROWTH NET<br>GOAL | MEMBER GROWTH<br>ACTUAL | DROPPED MEMBERS<br>ACTUAL (including<br>transfers) |
| JULY/AUG/SEPT | 57            | 14          | 8             | JULY/AUG/SEP          | T 1828                    | 4,470                   | 2,838                                              |
| OCT/NOV/DEC   | 6             | 5           | 3             | OCT/NOV/DEC           | 1256                      | 909                     | 483                                                |
| JAN/FEB/MAR   | 39            | 0           | 0             | JAN/FEB/MAR           | 1363                      | 0                       | 0                                                  |
| APR/MAY/JUNE  | 12            | 0           | 0             | APR/MAY/JUNE          | 1085                      | 0                       | 0                                                  |

## GOALS AND ACTUAL NEW CLUBS CUMULATIVE